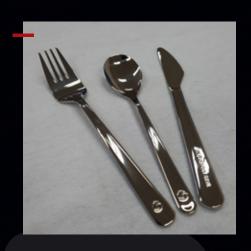

## KOREAN AIR

- Client | KOREAN AIR
- Product | Economy Class (Coach) cutlery

(spoon, fork, knife)

Korean Air is a national carrier and a leading global airline.

Kumkwang Stainless has a strong partnership with Korean Air for over 15 years.

We supply cutlery for in-flight meals with reliable quality and technology, and are responsible for the quality meals that Korean Air passengers eat in the sky

"Passion" of Korean craftsmen who have been researching customized cutlery only Koreans for a long time of 50 year.