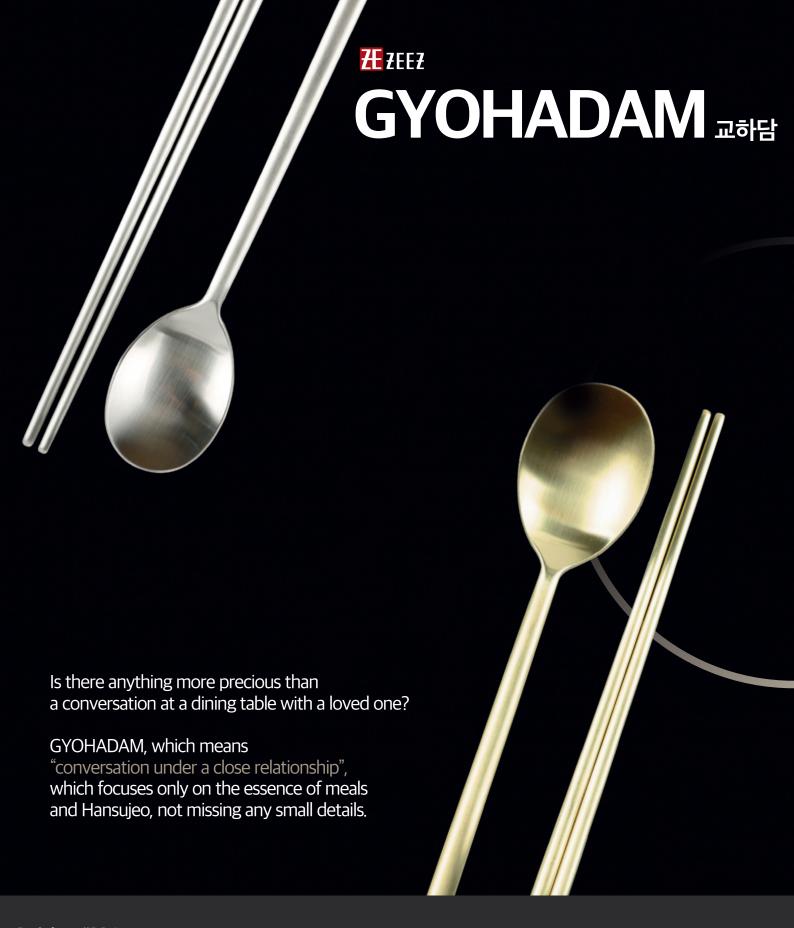

#### **Best balance**

GYOHADAM's scientific 4mm thickness and balance are simple, but provide understated Korean beauty and comfort.

#### Zirconium \*Gold option only

The zirconium plating technology, which is also used as a part of a zirconium spacecraft, does not miss any of the stability.

# JIHADAM Notes

It contains ZEEZ's desire for daily mealtime to become part of special routine

JIHADAM that means "a pleasant conversation at a meal time", which will take special responsibility for your simple routine.